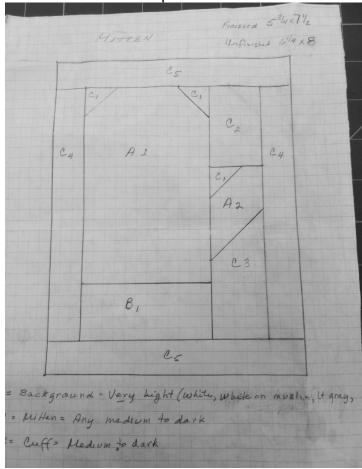

## CUTTING

| Α1 | 3 1/2 by 5 3/4 | cut 1 |
|----|----------------|-------|
| A2 | 2 3/4 by 1 3/4 | cut 1 |
| В1 | 3 1/2 by 1 3/4 | cut 1 |
| C1 | 1 1/4 by 1 1/4 | cut 3 |
| C2 | 2 1/2 by 1 3/4 | cut 1 |
| C3 | 1 3/4 by 3 1/2 | cut 1 |
| C4 | 1 1/4 by 6 1/2 | cut 2 |
| C5 | 1 1/4 by 6 1/4 | cut 2 |

## **SEWING**

- 1. Sew a C1 to the top 2 corners of A1.
- 2. Sew B1 to the bottom of A1
- 3. Sew C1 to the top corner of A2
- 4. Sew A2 to to the the top corner of C3
- 5. Sew a C4 to each side of block
- 6. Sew a C5 to the top and bottom of the block