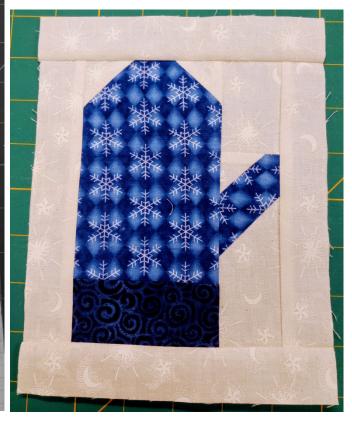

## March 2024 Block of the Month

I need to apologize for the timing of this month's block. My computer got sick, my phone got sick, and then I got sick too. Anyway, here is this month's block--a mitten. Use colors you like, but the background should be very light (like snow).