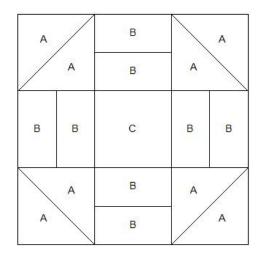

## Fabric and Cutting

This block uses four fabrics. Use a fun floral fabric for the center, with printed pink and green fabrics to contrast. Use white on white - or - white fabric for the background.

A – 2 7/8 squares, cut diagonally into half square triangles (4 white, 4 pink) – or - use your chosen method to make four half square triangle units measuring 2  $\frac{1}{2}$  unfinished.

B - 1 1/2 X 2 1/2 (4 white, 4 green)

C – 2 1/2 X 2 1/2 (1 floral)

## **Sewing**

Make your half square triangle units, then sew the block together in rows as pictured.

Finished size is 6 inches, 6 ½ inches unfinished