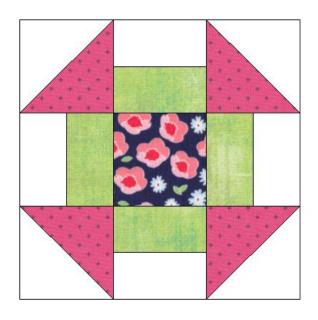

## **Floral Churn Dash**

Let's make a sweet little Churn Dash block this month, using colors to remind us that Spring is coming!

## Fabric and Cutting

This block uses four fabrics. Use a fun floral fabric for the center, with printed pink and green fabrics to contrast. Use white on white - or - white fabric for the background.

A – 2 7/8 squares, cut diagonally into half square triangles (4 white, 4 pink) – or - use your chosen method to make four half square triangle units measuring 2  $\frac{1}{2}$  unfinished.

B - 1 1/2 X 2 1/2 (4 white, 4 green)

C – 2 1/2 X 2 1/2 (1 floral)

## **Sewing**

Make your half square triangle units, then sew the block together in rows as pictured.

Finished size is 6 inches, 6 ½ inches unfinished